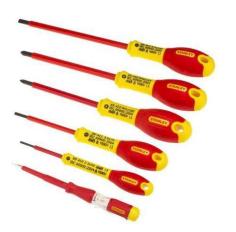

## Features:

- Parallel 2.5 x 50, 3.5 x 75, 5.5 x 150mm
- Phillips PH1 x 100, PH2 x 125mm
- Voltage Tester

## **Description:**

The JASSICO<sup>®</sup> 6 Piece Parallel/Phillips VDE Screwdriver Set has been constructed using chrome vanadium steel, the hardened tip allows for high torque and reduces the chances of tip breakage, leading to a longer tool life. The heavy duty plastic sheath running the length of the bar protects the user from live current. All JASSICO VDE screwdrivers are individually tested to 10,000 volts, and guaranteed to protect against 1,000 volts. Red handles help self selection and identification of a VDE screwdriver. The handle design has been moulded to the bar creating a virtually unbreakable bond that is highly durable.